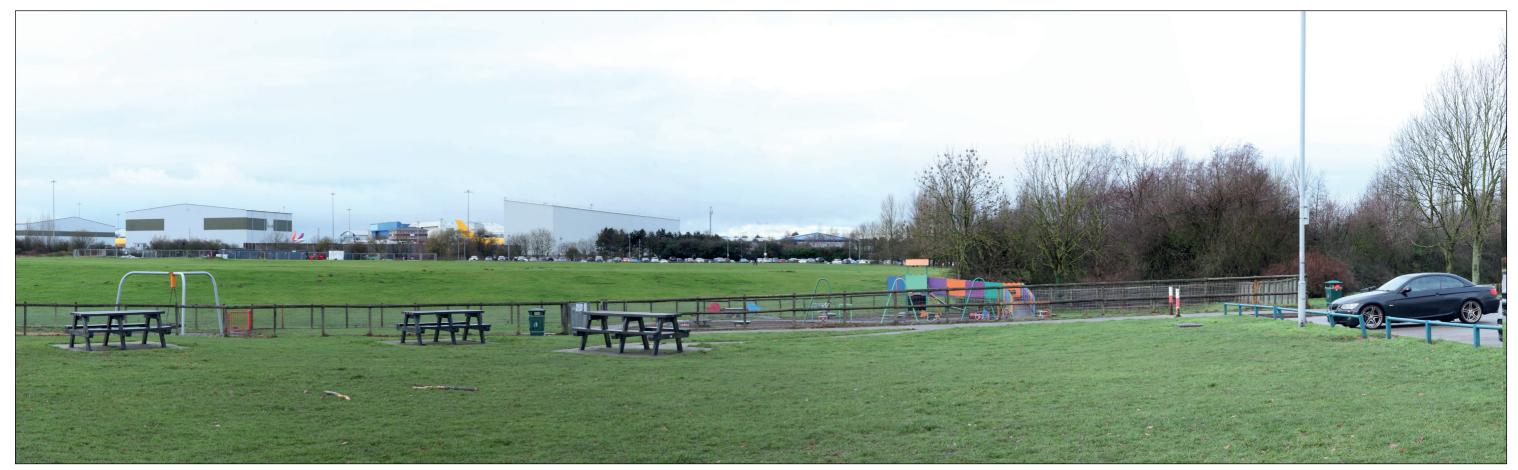

**Existing View** 

Illustrative Wireline of Max. Parameters (Viewing Distance 300mm)

Illustrative Wireline of Max. Parameters (Viewing Distance 500mm)

**Existing View** 

Illustrative Wireline of Max. Parameters (Viewing Distance 300mm)