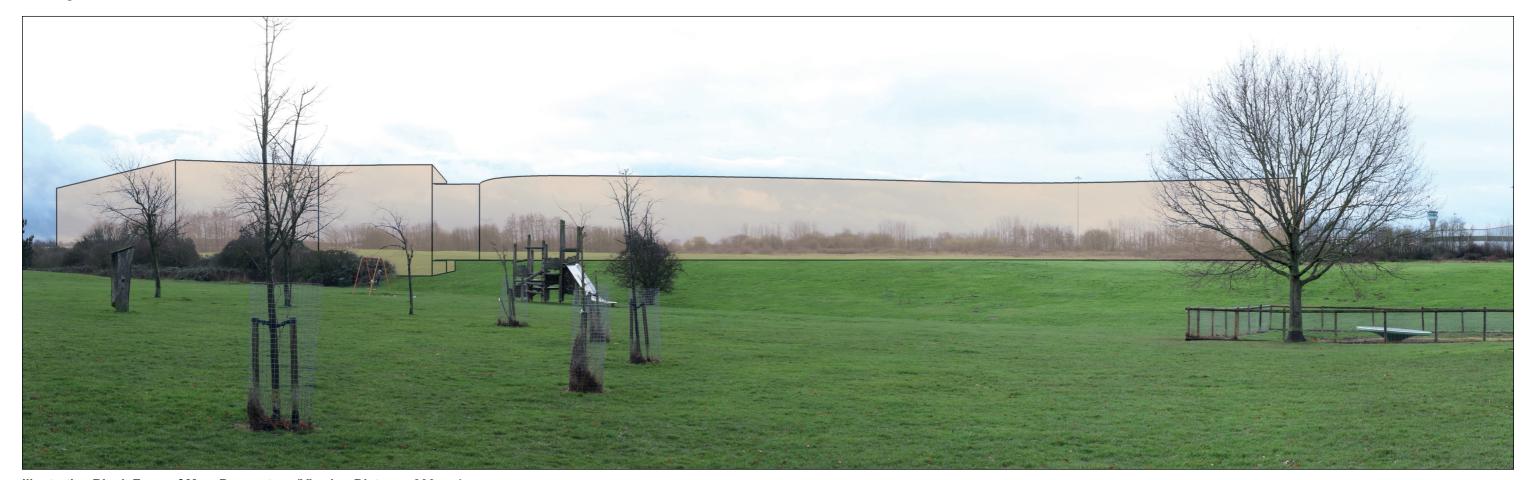

**Existing View** 

Illustrative Block Form of Max. Parameters (Viewing Distance 300mm)

**Existing View** 

Illustrative Block Form of Max. Parameters (Viewing Distance 300mm)

**Existing View** 

Illustrative Block Form of Max. Parameters (Viewing Distance 300mm)

Illustrative Wireline of Max. Parameters (Viewing Distance 500mm)

**Existing View** 

Illustrative Block Form of Max. Parameters (Viewing Distance 300mm)

Illustrative Block Form of Max. Parameters (Viewing Distance 500mm)