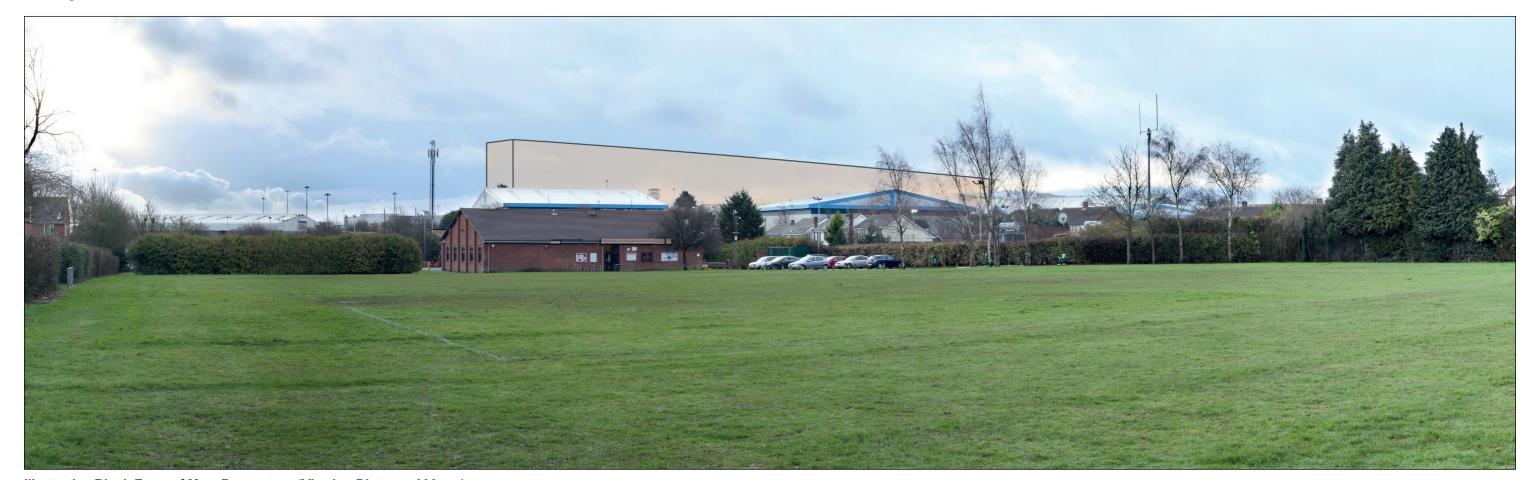

**Existing View** 

Illustrative Block Form of Max. Parameters (Viewing Distance 300mm)

**Existing View** 

Illustrative Block Form of Max. Parameters (Viewing Distance 300mm)

**Existing View** 

Illustrative Block Form of Max. Parameters (Viewing Distance 300mm)

Illustrative Wireline of Max. Parameters (Viewing Distance 500mm)

**Existing View** 

Illustrative Block Form of Max. Parameters (Viewing Distance 300mm)

Illustrative Block Form of Max. Parameters (Viewing Distance 500mm)