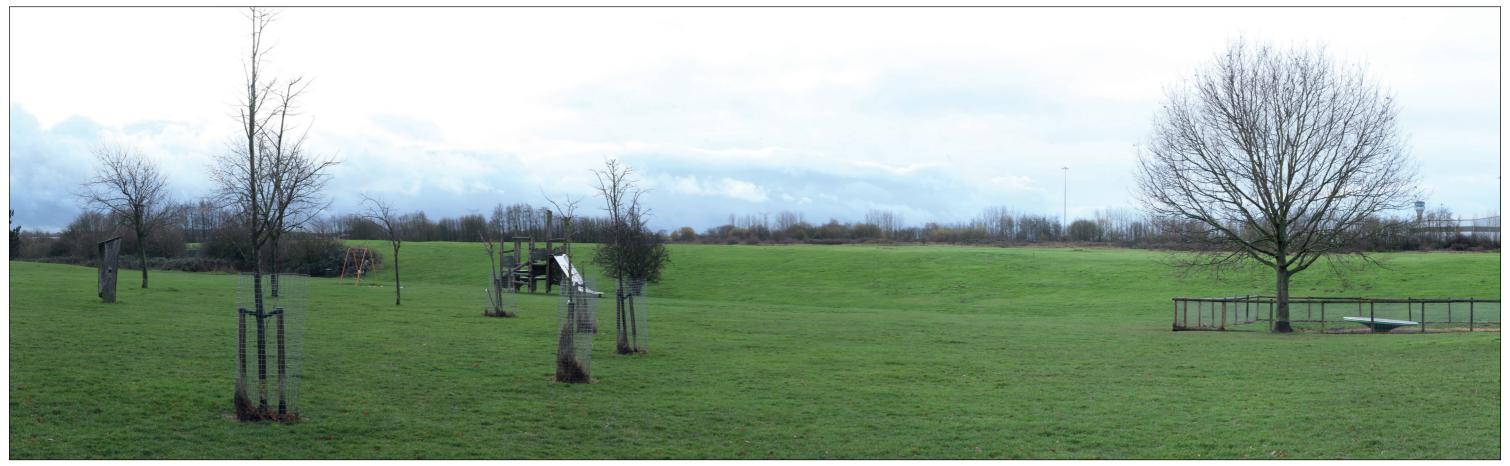

**Existing View** 

Illustrative Block Form of Max. Parameters (Viewing Distance 300mm)

**Existing View** 

Illustrative Block Form of Max. Parameters (Viewing Distance 300mm)

**Existing View** 

Illustrative Block Form of Max. Parameters (Viewing Distance 300mm)