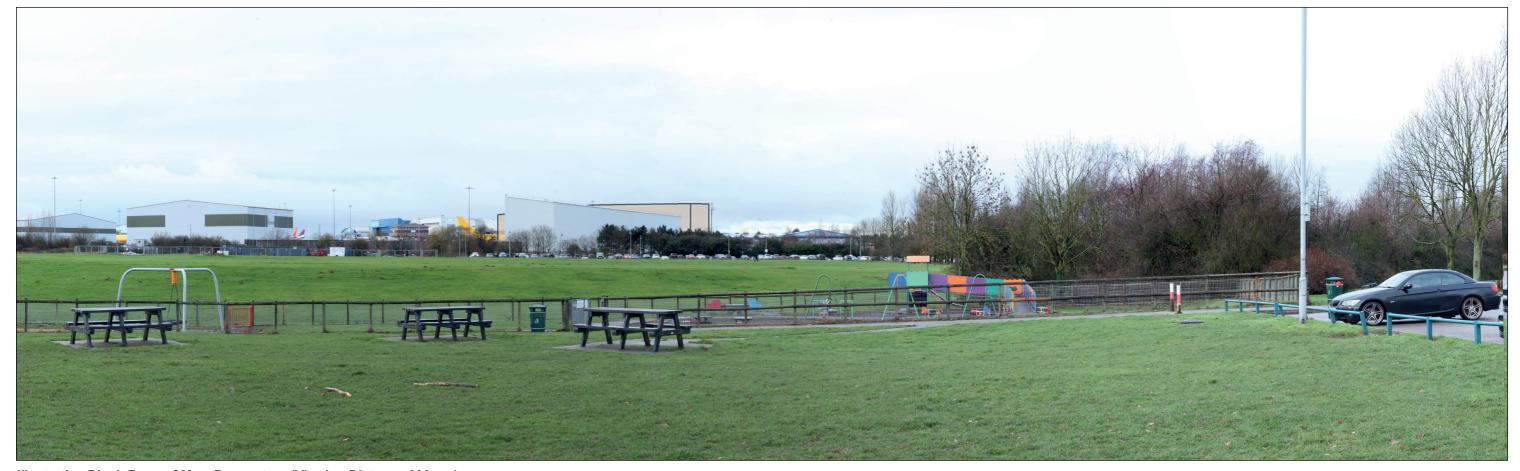

**Existing View** 

Illustrative Wireline of Max. Parameters (Viewing Distance 300mm)

Illustrative Wireline of Max. Parameters (Viewing Distance 500mm)

**Existing View** 

Illustrative Wireline of Max. Parameters (Viewing Distance 300mm)

**Existing View** 

Illustrative Wireline of Max. Parameters (Viewing Distance 300mm)

Illustrative Wireline of Max. Parameters (Viewing Distance 500mm)